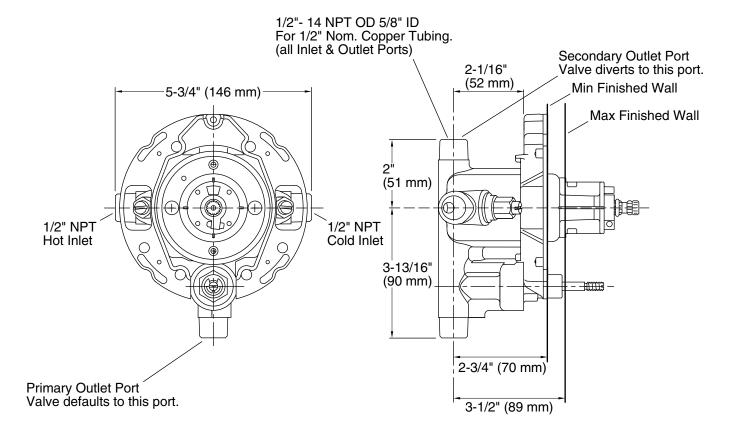

## Rite-Temp® Pressure-Balancing Valve w/Diverter K-11748-KS

#### **Features**

- Rite-Temp® pressure-balancing diaphragm design.
- Pressure-balancing mechanism of one-piece diaphragm cartridge design for ease of maintenance.
- Mixing valve cycles from "cold" to "hot".
- Integral diverter mechanism.
- High-temperature limit setting for added safety.
- Available with or without screwdriver stops.
- Designed for showerhead and handshower applications.

#### Material

Brass valve bodies.



## Codes/Standards

ASME A112.18.1/CSA B125.1 ASSE 1016/ASME A112.1016/CSA B125.16 California Energy Commission (CEC)

## **KOHLER® Faucet Lifetime Limited** Warranty

See website for detailed warranty information.





# Rite-Temp® Pressure-Balancing Valve w/Diverter K-11748-KS



#### **Technical Information**

All product dimensions are nominal.

## **Notes**

Install this product according to the installation guide.